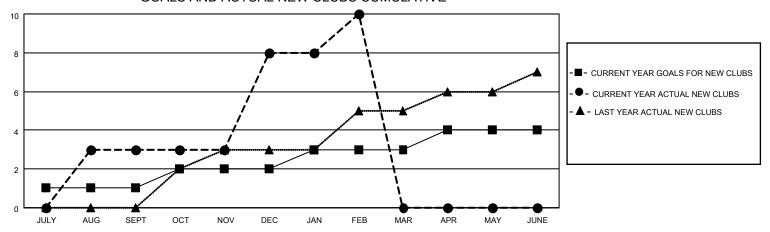

#### GOALS AND ACTUAL NEW CLUBS CUMULATIVE

### District 307B2

| Clubs         |               |             |               | Members               |                         |                         |                                                    |  |
|---------------|---------------|-------------|---------------|-----------------------|-------------------------|-------------------------|----------------------------------------------------|--|
|               | RESULTS FOR   | R 2020-2021 |               | RESULTS FOR 2020-2021 |                         |                         |                                                    |  |
| QUARTER       | NEW CLUB GOAL | NEW CLUBS   | DROPPED CLUBS | QUARTER MEM           | IBER GROWTH NET<br>GOAL | MEMBER GROWTH<br>ACTUAL | DROPPED<br>MEMBERS ACTUAL<br>(including transfers) |  |
| JULY/AUG/SEPT | 1             | 3           | 0             | JULY/AUG/SEPT         | 25                      | 245                     | 73                                                 |  |
| OCT/NOV/DEC   | 1             | 5           | 0             | OCT/NOV/DEC           | 35                      | 246                     | 196                                                |  |
| JAN/FEB/MAR   | 1             | 2           | 2             | JAN/FEB/MAR           | 35                      | 79                      | 65                                                 |  |
| APR/MAY/JUNE  | 1             | 0           | 0             | APR/MAY/JUNE          | 25                      | 0                       | 0                                                  |  |