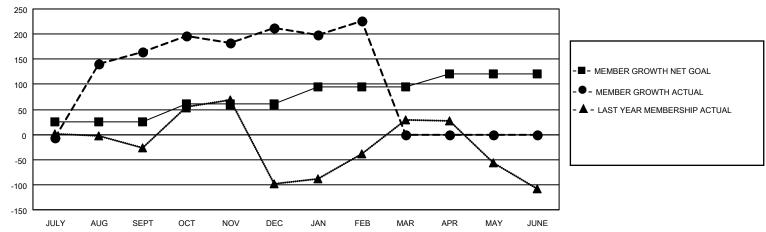

# GOALS AND ACTUAL MEMBERS CUMULATIVE

| DROPPED CLUBS: 2            |     | 58 CLUBS OF 88 ADDED 1 OR MORE | GENDER DISTRIBUTION        |                |     |
|-----------------------------|-----|--------------------------------|----------------------------|----------------|-----|
|                             |     | NEW MEMBERS                    | MALE                       | 1,067 (36.53%) |     |
| DROPPED MEMBERS             |     |                                | FEMALE                     | 1,854 (63.47%) |     |
| DECEASED                    | 6   | CLICK HERE FOR CUMULATIVE      | TOTAL FAMILY UNIT MEMBERS  |                | 522 |
| CLUB CANCELLED 35 OTHER 292 |     | MEMBERSHIP DATA                | FAMILY MEMBERS PAYING HALF |                | 282 |
| TOTAL                       | 333 |                                |                            |                |     |

### District 307B2

| Clubs         |               |             |               | Members               |                         |                         |                                                    |  |
|---------------|---------------|-------------|---------------|-----------------------|-------------------------|-------------------------|----------------------------------------------------|--|
|               | RESULTS FOR   | R 2020-2021 |               | RESULTS FOR 2020-2021 |                         |                         |                                                    |  |
| QUARTER       | NEW CLUB GOAL | NEW CLUBS   | DROPPED CLUBS | QUARTER MEM           | IBER GROWTH NET<br>GOAL | MEMBER GROWTH<br>ACTUAL | DROPPED<br>MEMBERS ACTUAL<br>(including transfers) |  |
| JULY/AUG/SEPT | 1             | 3           | 0             | JULY/AUG/SEPT         | 25                      | 245                     | 73                                                 |  |
| OCT/NOV/DEC   | 1             | 5           | 0             | OCT/NOV/DEC           | 35                      | 246                     | 196                                                |  |
| JAN/FEB/MAR   | 1             | 2           | 2             | JAN/FEB/MAR           | 35                      | 79                      | 65                                                 |  |
| APR/MAY/JUNE  | 1             | 0           | 0             | APR/MAY/JUNE          | 25                      | 0                       | 0                                                  |  |